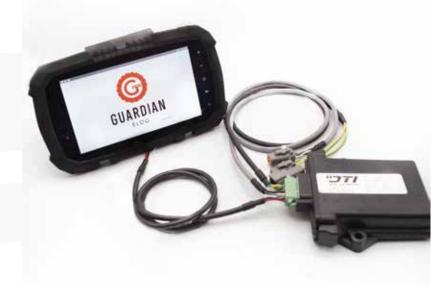

#### Stand alone tablet

Guardian Elog is a self contained system. Users won't have to rely on using their personal mobile device. That means not having to rely on users having a compatible device that they control the permissions of. Instead, you would have a dedicated unit where and when they need it.