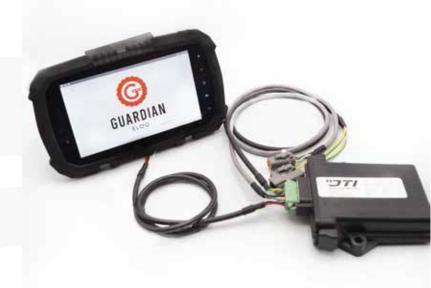

# ARE YOU READY FOR THE JUNE 2021 ELD MANDATE?

The Guardian Elog has been designed as a mobile technology platform that provides a comprehensive solution for your electronic driving logging needs. It has been engineered to be fully compliant with government certification requirements.

Our device communicates directly with your engines computer to provide with the most accurate data available.

#### Stand alone tablet

Guardian Elog is a self contained system. Users won't have to rely on using their personal mobile device. That means not having to rely on users having a compatible device that they control the permissions of. Instead, you would have a dedicated unit where and when they need it.